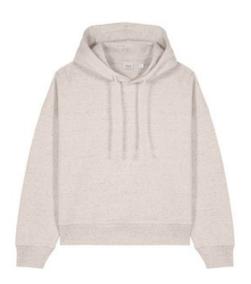

## Stanley/Stella Women's Stella Nora Hooded Sweatshirt SXW035

A flattering hoodie with contemporary flair. An adjusted length and refined details add a feminine touch to this sustainably-made sw eatshirt.

- 8.9-ounce (300-gram)
- 80% organic combed ring spun cotton/20% recycled polyester brushed 3-end fleece, cotton face
- Self-fabric double-layer hood
- Dyed-to-match flat draw cords
- Embroidered eyelets
- Dropped shoulders
- 1x1 rib knit cuffs and hem
- Double-needle topstitch on all seams
- Medium fit
- 100% recycled polyester tear-aw ay label