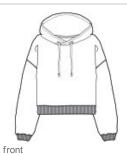

## Stanley/Stella Women's Stella Nora Hooded Sweatshirt SXW035

A flattering hoodie with contemporary flair. An adjusted length and refined details add a feminine touch to this sustainably-made sw eatshirt.

- 8.9-ounce (300-gram)
- 80% organic combed ring spun cotton/20% recycled polyester brushed 3-end fleece, cotton face
- Self-fabric double-layer hood
- Dyed-to-match flat draw cords
- Embroidered eyelets
- Dropped shoulders
- 1x1 rib knit cuffs and hem
- Double-needle topstitch on all seams
- Medium fit
- 100% recycled polyester tear-aw ay label