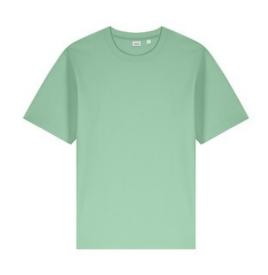

# Stanley/Stella Unisex Freestyler Heavyweight Tee SXU018

A heavyw eight t-shirt with a fashionable, modern vibe. The relaxed fit and naturally sourced organic cotton result in a versatile choice for trend-driven teams, influencers and creators everywhere.

- 7.1-ounce (240-gram)
- 100% organic cotton, 16 singles
- 1x1 rib knit neck
- Double-needle neck .
- Self-fabric back neck taping
- Double-needle topstitched sleeves and hem
- 100% recycled polyester tear-aw ay label
- Relaxed fit: Designed for comfort, with more ease of movement.
- \*\*